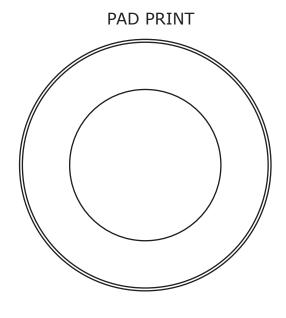

## **STICKER**

Sticker Size: 38mm diameter Safe Print Area: 28mm diameter Bleed 3mm: 44mm diameter

When artwork is printed, there can be movement of up to 3mm

Image Impression Only NOT to Scale

100%

Max Pad Print Area: 40mm diameter Please supply PMS colours if pad printed Screens need to be a minimum of 80%, if colour is less than 80%, it needs to be solid colour with a specific PMS Minimum point size for text and lines is 0.5mm