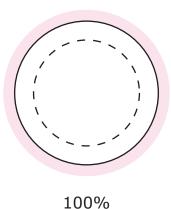

## **STICKER**

Sticker Size: 38mm diameter Safe Print Area: 28mm diameter Bleed 3mm: 44mm diameter

When artwork is printed, there can be movement of up to 3mm

Image Impression Only NOT to Scale

100%

Max Pad Print Area: 40mm diameter Please supply PMS colours if pad printed Screens need to be a minimum of 80%, if colour is less than 80%, it needs to be solid colour with a specific PMS Minimum point size for text and lines is 0.5mm